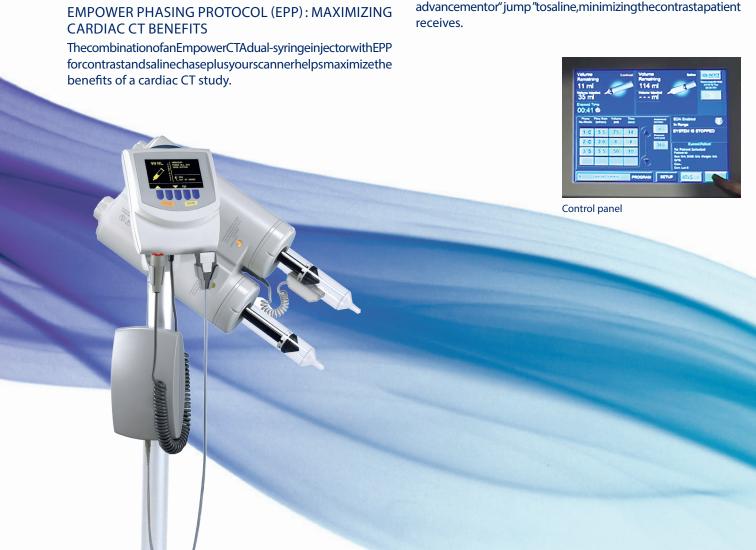

## **SALINE ADVANCE:**

Enablesthedeliveryofsalineinadvanceofaninjectionprotocolto confirme vein patency.

### **SALINE JUMP:**

Once optimal opacification has been achieved, allows for the immediateadvancement or "jump" to saline, minimizing the contrast a patient