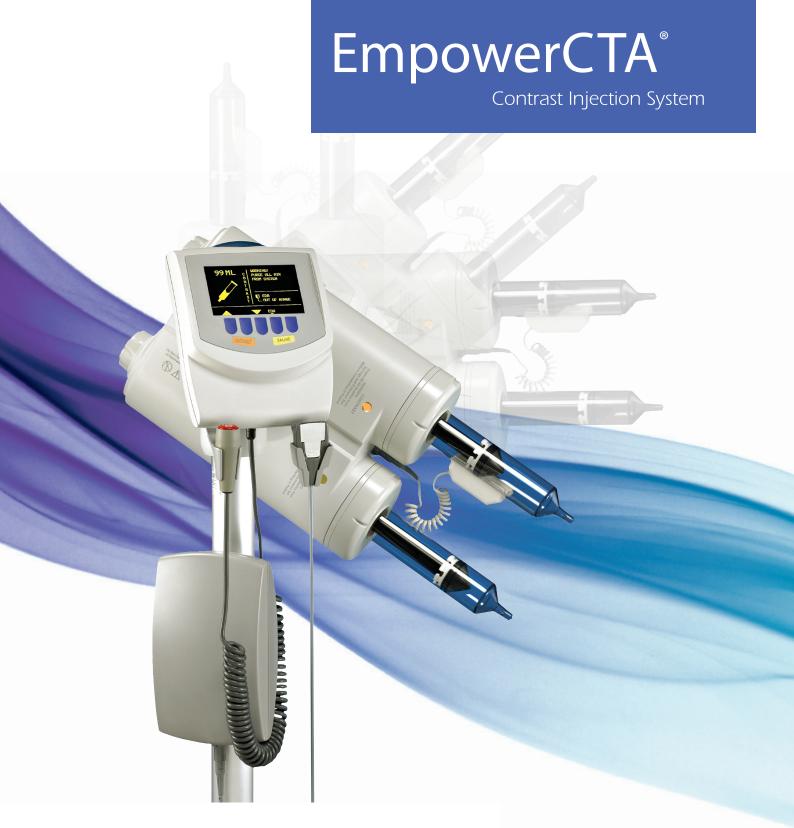

A fully integrated system for optimal performance

**Innovative Injection Technology** 

# EmpowerCTA® streamlines workflow and creates enhanced operational efficiencies

Advancing injector technology

- Anticipatory automation optimizes clinical workflow
  - Automatic syringe initialization / loading
  - Automatic fill volume based on selected protocol
  - Automatic purge of air from syringe
- Compact, rotating injector headforconvenient positioning
- Flexiblemountingoptionstomeetyourspacerequirements