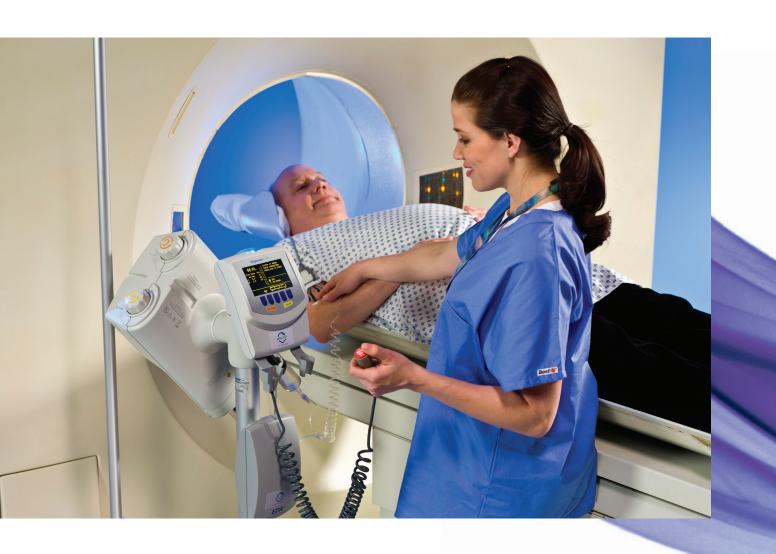

# EmpowerCTA® streamlines workflow and creates enhanced operational efficiencies

Advancing injector technology

- Anticipatory automation optimizes clinical workflow
  - Automatic syringe initialization / loading
  - Automatic fill volume based on selected protocol
  - Automatic purge of air from syringe
- Compact, rotating injector headforconvenient positioning
- Flexiblemountingoptionstomeetyourspacerequirements