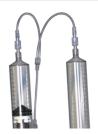

### INFORMED DECISION-MAKING

• IRiSMR® captures and consolidates essential contrast and syringe use data

Code: 650014

EmpowerMR® CONTRAST INJECTION SYSTEM

Includes:Injectorheadwithhydrauliccontroller,touchscreenremote (Windows®operatingsystembased)withdesktopmount,electrohydraulicinterconnect,communicationandpowercables(includes pedestal mount for injector head).