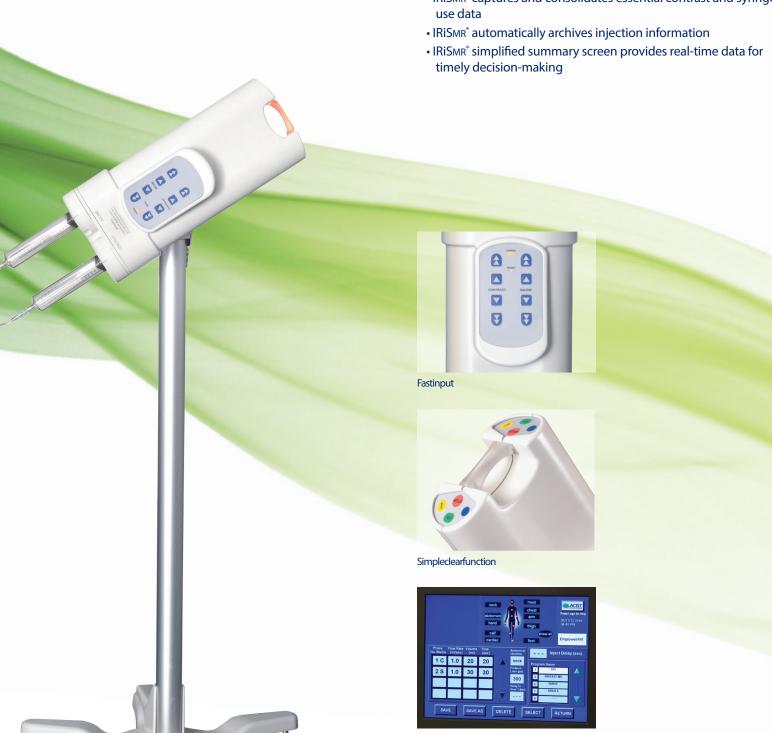

### INFORMED DECISION-MAKING

• IRiSMR® captures and consolidates essential contrast and syringe use data

Code: 650014

EmpowerMR® CONTRAST INJECTION SYSTEM

Includes:Injectorheadwithhydrauliccontroller,touchscreenremote (Windows®operatingsystembased)withdesktopmount,electrohydraulicinterconnect,communicationandpowercables(includes pedestal mount for injector head).

#### **ADVANCING PATIENT SAFETY**

- Tilt lockout: Helps to minimize risk of air embolism
- •Color-coded, illuminating handle: Indicating that contrast or saline is flowing to the patient
- $\hbox{\bf \cdot} GFR calculator \hbox{\bf :} Helps identify patients with compromised$ renal function

#### **ENHANCING YOUR PRODUCTIVITY**

- Intuitive, user-friendly interface: Easy operation
- Compact, rotating head: More operational flexibility
- Dual initialize and replace syringe: Increases productivity
- Non-magnetic injector head construction: No limits on proximity to scanner
- Battery-free hydraulic drive system: Continuous power supply avoids risk of battery failure