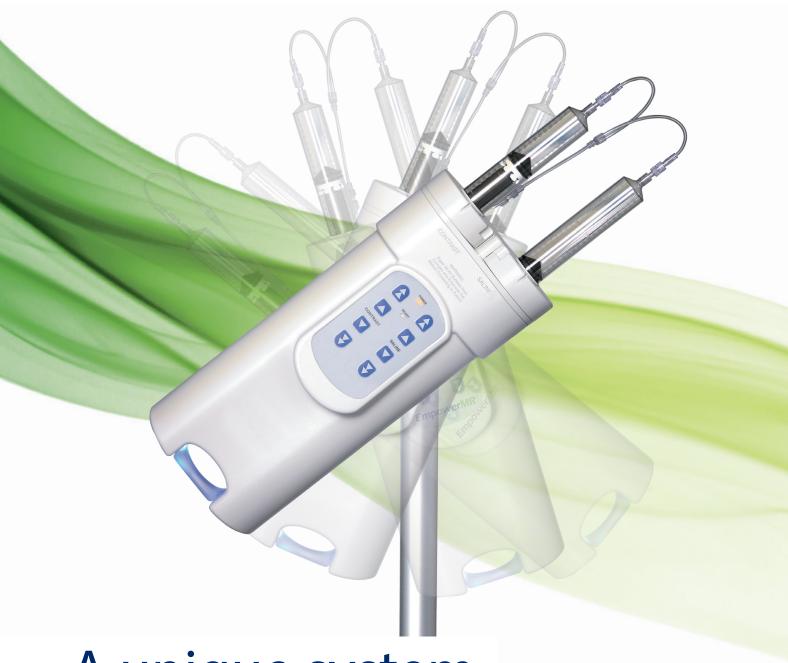

# **EmpowerMR**<sup>®</sup>

Contrast Injection System

A unique system deliveringoptimal flowinthehighest Tesla fields

## **EmpowerMR**®

A state-of-the art contrast injection system

- Approved for 7T scanners
- Injection protocol capture with IRiSмr°
- No batteries to manage

The Empower MR° contrastinjection system of fersafull range of unique features to optimize safety while helping technologists achieve optimal images.