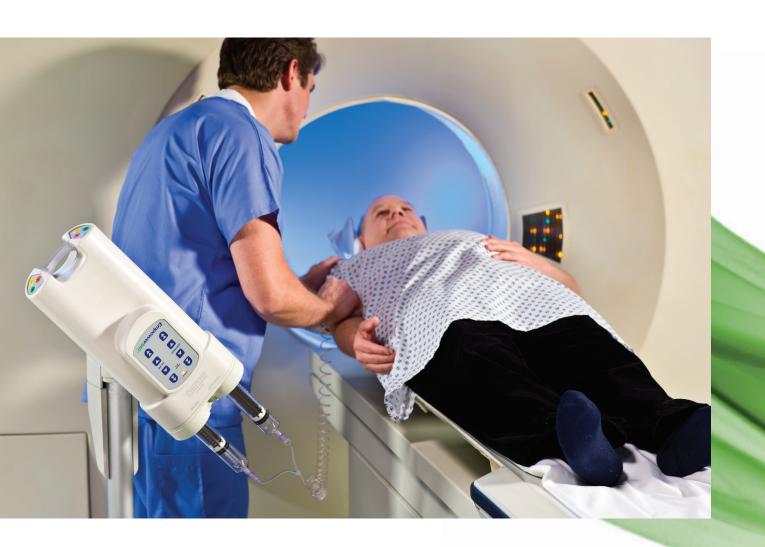

## **EmpowerMR**®

A state-of-the art contrast injection system

- Approved for 7T scanners
- Injection protocol capture with IRiSмr°
- No batteries to manage

The Empower MR° contrastinjection system of fersafull range of unique features to optimize safety while helping technologists achieve optimal images.

#### **ADVANCING PATIENT SAFETY**

- Tilt lockout: Helps to minimize risk of air embolism
- •Color-coded, illuminating handle: Indicating that contrast or saline is flowing to the patient
- $\hbox{\bf \cdot} GFR calculator \hbox{\bf :} Helps identify patients with compromised$ renal function

#### **ENHANCING YOUR PRODUCTIVITY**

- Intuitive, user-friendly interface: Easy operation
- Compact, rotating head: More operational flexibility
- Dual initialize and replace syringe: Increases productivity
- Non-magnetic injector head construction: No limits on proximity to scanner
- Battery-free hydraulic drive system: Continuous power supply avoids risk of battery failure